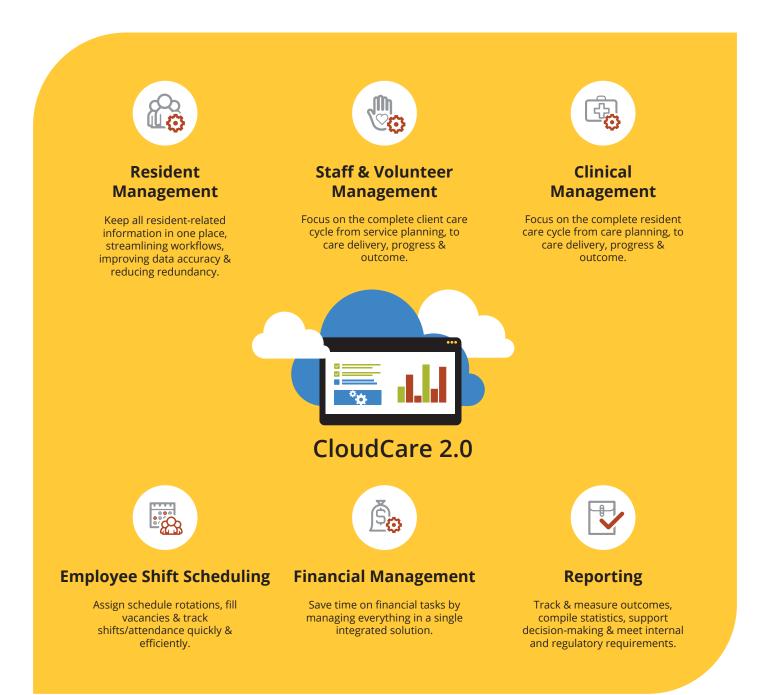

## See the Big Picture | Deliver Better Care | From Anywhere

Manage & report on every aspect of your Long-Term Care business with our web-based solution. Accessible anywhere using any device.